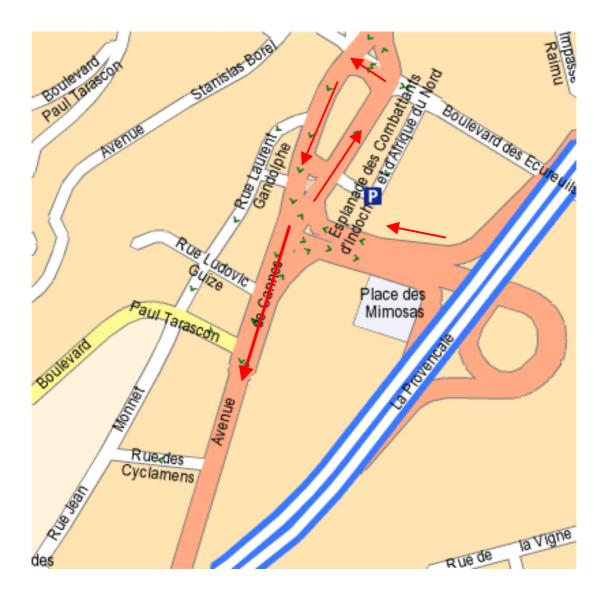

## you Leave to the door N°40 Mandelieu Napoule.

**Be careful**, to the exit of the motorway, after a red light, you must turn around a service station. Take the direction of **La Napoule**.

In **La Napoule**, follow the road of the coast in direction of **Le Trayas** and **Saint Raphael**.