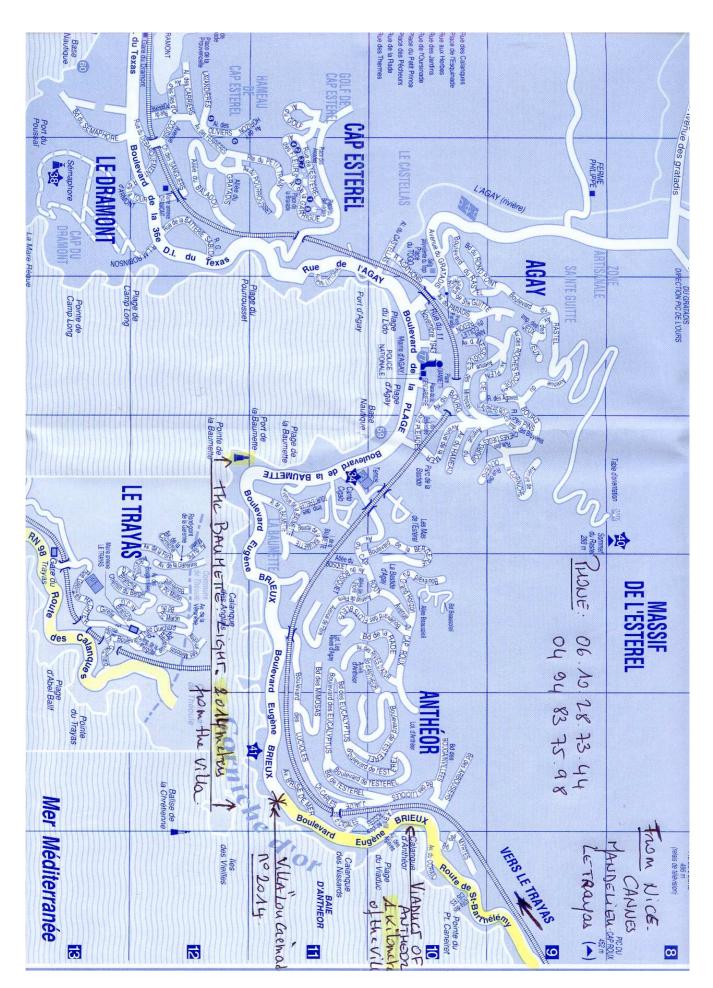

At 8 kilometers of Le Trayas, you will see on the right a large viaduct, at 1 kilometer after the viaduct, on your left looking for N° 2014, a Red gate.

You are arrived.

Tel: 06 10 28 73 44 - 04 94 83 75 98.