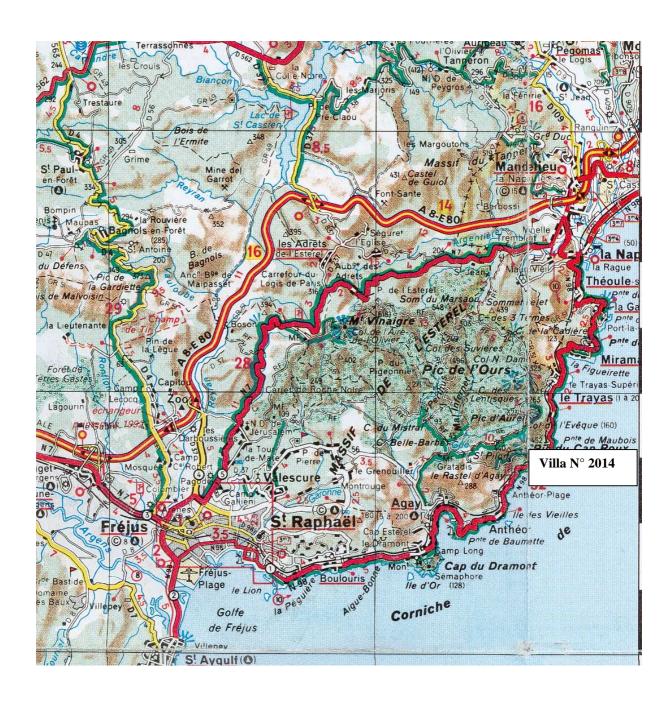

## you Leave to the door N°40 Mandelieu Napoule.

**Be careful**, to the exit of the motorway, after a red light, you must turn around a service station. Take the direction of **La Napoule**.

In **La Napoule**, follow the road of the coast in direction of **Le Trayas** and **Saint Raphael**.

At 8 kilometers of Le Trayas, you will see on the right a large viaduct, at 1 kilometer after the viaduct, on your left looking for N° 2014, a Red gate.

You are arrived.

Tel: 06 10 28 73 44 - 04 94 83 75 98.