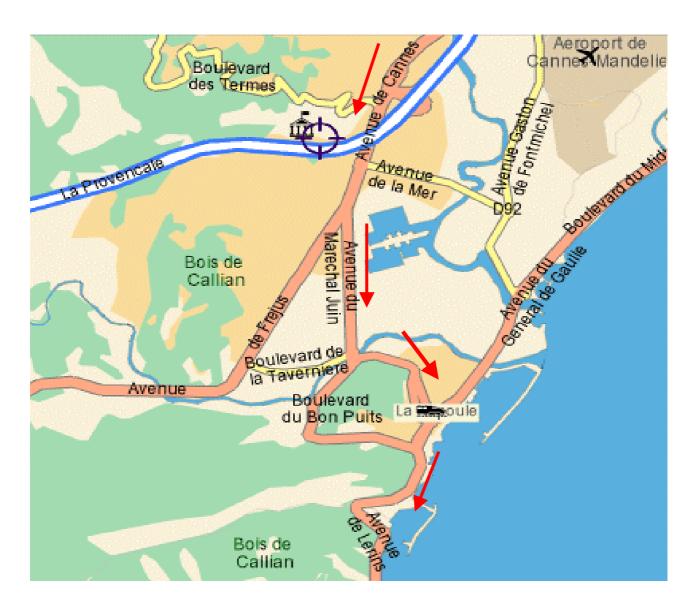

## you Leave to the door N°40 Mandelieu Napoule.

**Be careful**, to the exit of the motorway, after a red light, you must turn around a service station. Take the direction of **La Napoule**.

In **La Napoule**, follow the road of the coast in direction of **Le Trayas** and **Saint Raphael**.